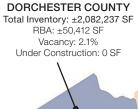

# **Submarket Statistics**

RBA: +104.686 SF Vacancy: 3.5% Under Construction: ±142,322 SF NORTH CHARLESTON